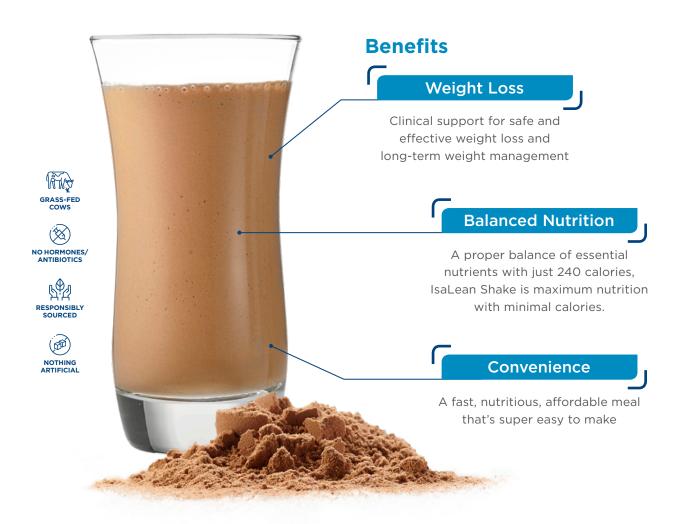

# IsaLean™ Shake

### What Is It?

A great tasting, balanced meal that contains 24 grams of high-quality whey and milk protein from grass-fed cows, carbohydrate, fat, fiber, vitamins and minerals. With just 240 calories per shake, this is maximum nutrition with minimal calories.

### Who's It For?

- · Anyone who wants to lose weight or maintain weight loss
- · Everyday healthy eating
- Ages 4+